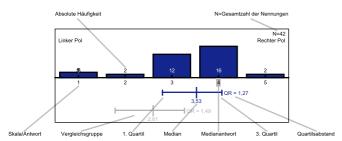

### Auswertung zu 5800V Mixed Reality

Liebe Dozentin, lieber Dozent, anbei erhalten Sie die Ergebnisse der Evaluation Ihrer Lehrveranstaltung. Zu dieser Veranstaltung wurden 4 Bewertungen abgegeben. Erläuterungen zu den Diagrammen befinden sich am Ende dieses Dokuments. Mit freundlichen Grüßen,

#### Das Evaluationsteam



#### Questions concerning the lecture





# Grafiklegende



# Auswertung zur Übungsgruppe von Dr. Grubert zur Veranstaltung "Mixed Reality"

Liebe Dozentin, lieber Dozent,

Diese Auswertung der Übungsgruppe ist nur Ihnen und der Übungsgruppenleiterin / dem Übungsgruppenleiter zugegangen. Bitte besprechen Sie gegebenenfalls die Ergebnisse persönlich mit ihr / ihm und behandeln Sie sie ansonsten vertraulich.

#### Questions concerning the tutorial





### Grafiklegende