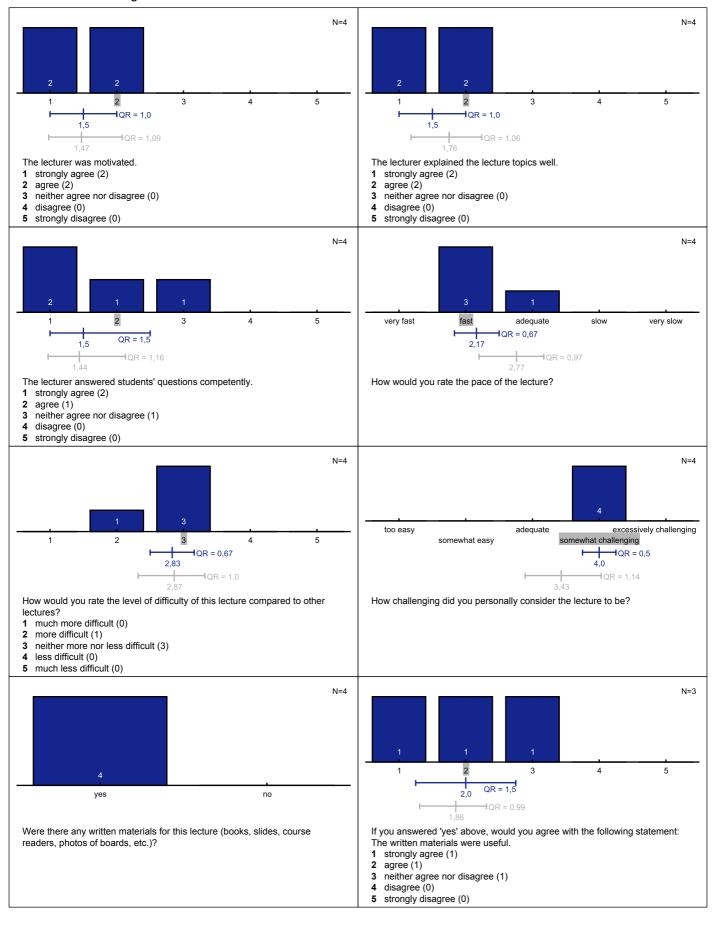

### Auswertung zu 5800V Mixed Reality

Liebe Dozentin, lieber Dozent, anbei erhalten Sie die Ergebnisse der Evaluation Ihrer Lehrveranstaltung. Zu dieser Veranstaltung wurden 4 Bewertungen abgegeben. Erläuterungen zu den Diagrammen befinden sich am Ende dieses Dokuments. Mit freundlichen Grüßen,

#### Das Evaluationsteam



#### Questions concerning the lecture





# Grafiklegende



# Auswertung zur Übungsgruppe von Dr. Grubert zur Veranstaltung "Mixed Reality"

Liebe Dozentin, lieber Dozent,

Diese Auswertung der Übungsgruppe ist nur Ihnen und der Übungsgruppenleiterin / dem Übungsgruppenleiter zugegangen. Bitte besprechen Sie gegebenenfalls die Ergebnisse persönlich mit ihr / ihm und behandeln Sie sie ansonsten vertraulich.

#### Questions concerning the tutorial





### Grafiklegende