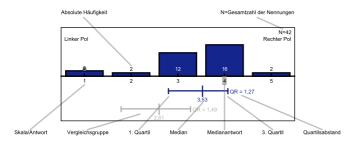

# Auswertung zu 5800V Mixed Reality

Liebe Dozentin, lieber Dozent, anbei erhalten Sie die Ergebnisse der Evaluation Ihrer Lehrveranstaltung. Zu dieser Veranstaltung wurden 4 Bewertungen abgegeben. Erläuterungen zu den Diagrammen befinden sich am Ende dieses Dokuments. Mit freundlichen Grüßen,

#### Das Evaluationsteam



#### Questions concerning the lecture





# Grafiklegende



# Auswertung zur Übungsgruppe von Dr. Grubert zur Veranstaltung "Mixed Reality"

Liebe Dozentin, lieber Dozent,

Diese Auswertung der Übungsgruppe ist nur Ihnen und der Übungsgruppenleiterin / dem Übungsgruppenleiter zugegangen. Bitte besprechen Sie gegebenenfalls die Ergebnisse persönlich mit ihr / ihm und behandeln Sie sie ansonsten vertraulich.

#### Questions concerning the tutorial





### Grafiklegende