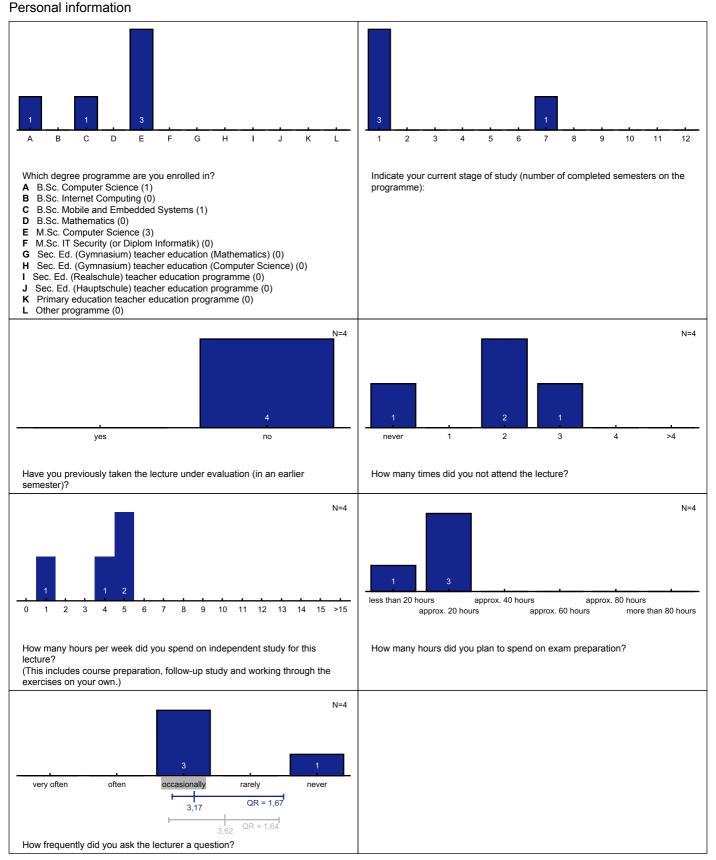

### Auswertung zu 5800V Mixed Reality

Liebe Dozentin, lieber Dozent, anbei erhalten Sie die Ergebnisse der Evaluation Ihrer Lehrveranstaltung. Zu dieser Veranstaltung wurden 4 Bewertungen abgegeben. Erläuterungen zu den Diagrammen befinden sich am Ende dieses Dokuments. Mit freundlichen Grüßen,

#### Das Evaluationsteam



#### Questions concerning the lecture





# Grafiklegende



# Auswertung zur Übungsgruppe von Dr. Grubert zur Veranstaltung "Mixed Reality"

Liebe Dozentin, lieber Dozent,

Diese Auswertung der Übungsgruppe ist nur Ihnen und der Übungsgruppenleiterin / dem Übungsgruppenleiter zugegangen. Bitte besprechen Sie gegebenenfalls die Ergebnisse persönlich mit ihr / ihm und behandeln Sie sie ansonsten vertraulich.

#### Questions concerning the tutorial





### Grafiklegende