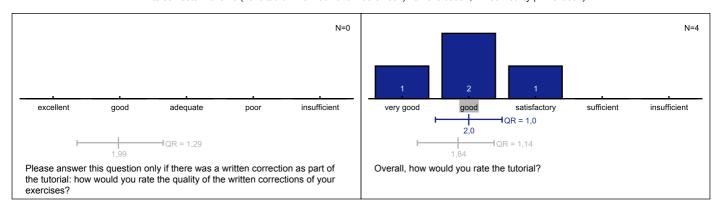

### Auswertung zu 5800V Mixed Reality

Liebe Dozentin, lieber Dozent, anbei erhalten Sie die Ergebnisse der Evaluation Ihrer Lehrveranstaltung. Zu dieser Veranstaltung wurden 4 Bewertungen abgegeben. Erläuterungen zu den Diagrammen befinden sich am Ende dieses Dokuments. Mit freundlichen Grüßen,

#### Das Evaluationsteam



#### Questions concerning the lecture





# Grafiklegende



# Auswertung zur Übungsgruppe von Dr. Grubert zur Veranstaltung "Mixed Reality"

Liebe Dozentin, lieber Dozent,

Diese Auswertung der Übungsgruppe ist nur Ihnen und der Übungsgruppenleiterin / dem Übungsgruppenleiter zugegangen. Bitte besprechen Sie gegebenenfalls die Ergebnisse persönlich mit ihr / ihm und behandeln Sie sie ansonsten vertraulich.

#### Questions concerning the tutorial





### Grafiklegende