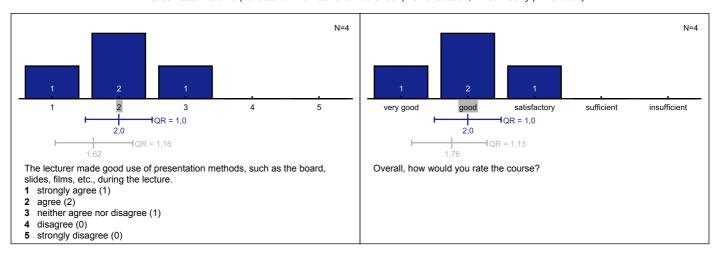

### Auswertung zu 5800V Mixed Reality

Liebe Dozentin, lieber Dozent, anbei erhalten Sie die Ergebnisse der Evaluation Ihrer Lehrveranstaltung. Zu dieser Veranstaltung wurden 4 Bewertungen abgegeben. Erläuterungen zu den Diagrammen befinden sich am Ende dieses Dokuments. Mit freundlichen Grüßen,

#### Das Evaluationsteam



#### Questions concerning the lecture





# Grafiklegende



# Auswertung zur Übungsgruppe von Dr. Grubert zur Veranstaltung "Mixed Reality"

Liebe Dozentin, lieber Dozent,

Diese Auswertung der Übungsgruppe ist nur Ihnen und der Übungsgruppenleiterin / dem Übungsgruppenleiter zugegangen. Bitte besprechen Sie gegebenenfalls die Ergebnisse persönlich mit ihr / ihm und behandeln Sie sie ansonsten vertraulich.

#### Questions concerning the tutorial





### Grafiklegende