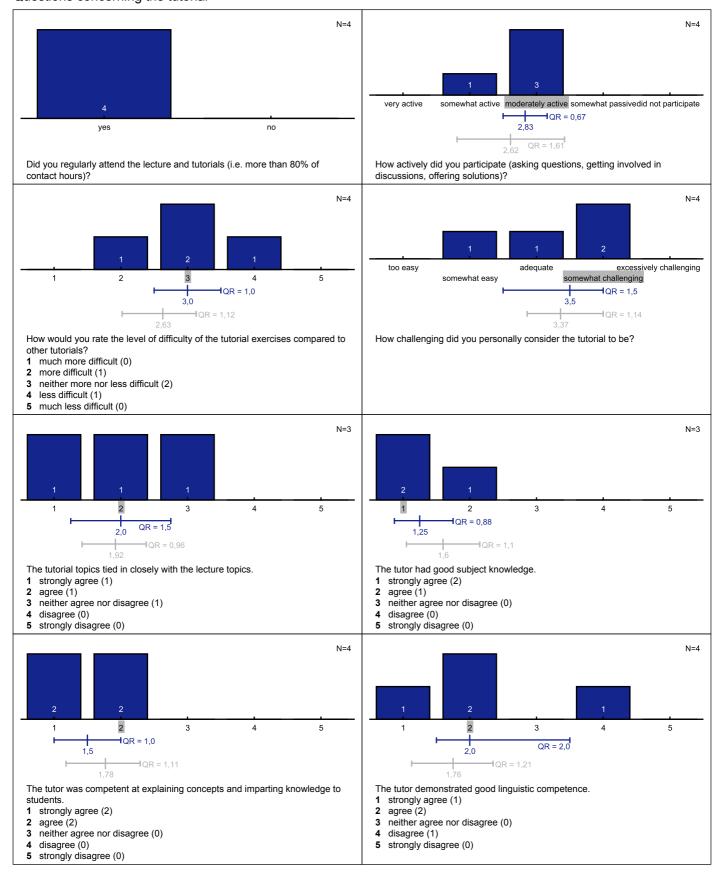

### Auswertung zu 5800V Mixed Reality

Liebe Dozentin, lieber Dozent, anbei erhalten Sie die Ergebnisse der Evaluation Ihrer Lehrveranstaltung. Zu dieser Veranstaltung wurden 4 Bewertungen abgegeben. Erläuterungen zu den Diagrammen befinden sich am Ende dieses Dokuments. Mit freundlichen Grüßen,

#### Das Evaluationsteam



#### Questions concerning the lecture





# Grafiklegende



# Auswertung zur Übungsgruppe von Dr. Grubert zur Veranstaltung "Mixed Reality"

Liebe Dozentin, lieber Dozent,

Diese Auswertung der Übungsgruppe ist nur Ihnen und der Übungsgruppenleiterin / dem Übungsgruppenleiter zugegangen. Bitte besprechen Sie gegebenenfalls die Ergebnisse persönlich mit ihr / ihm und behandeln Sie sie ansonsten vertraulich.

#### Questions concerning the tutorial





### Grafiklegende